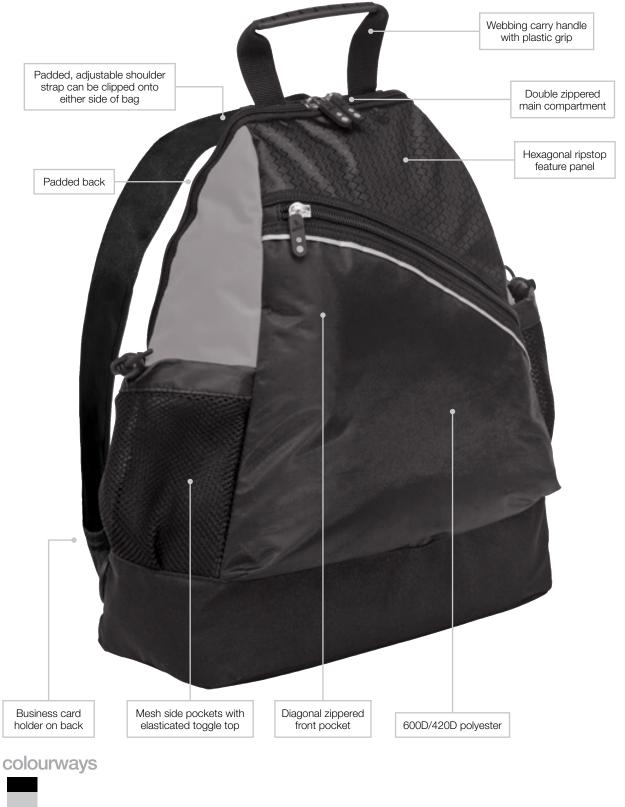

## **Jump Sling**

With a unique triangular shape designed to fit neatly into the small of your back and featured diagonal-zippered front pocket, the Jump Sling will keep you moving.

Black/ Silver

## www.legendlife.co.nz

Specifications:

| MATERIAL:            | 600D polyester<br>420D polyester<br>Hexagonal ripstop                                                                                                                                                                                                                                                                                                                            |
|----------------------|----------------------------------------------------------------------------------------------------------------------------------------------------------------------------------------------------------------------------------------------------------------------------------------------------------------------------------------------------------------------------------|
| SIZE:                | 40cm w x 33cm h x 15cm d                                                                                                                                                                                                                                                                                                                                                         |
| CAPACITY:            | 18 litres                                                                                                                                                                                                                                                                                                                                                                        |
| DECORATION TYPES:    | Embroidery, Digital Transfer,<br>Plastisol Transfer, Screenprint                                                                                                                                                                                                                                                                                                                 |
| DECORATION AREAS:    | Print/Transfer area<br>1 160mm w x 110mm h<br>Embroidery area<br>1 125mm diameter                                                                                                                                                                                                                                                                                                |
| DESCRIPTION:         | <ul> <li>600D/420D polyester</li> <li>Hexagonal ripstop feature panel</li> <li>Mesh side pockets with elasticated toggle top</li> <li>Diagonal zippered front pocket</li> <li>Double zippered main compartment</li> <li>Padded back</li> <li>Webbing carry handle with plastic grip</li> <li>Padded, adjustable shoulder strap can be clipped onto either side of bag</li> </ul> |
| PACKAGING:           | Each bag packed in an individual poly bag with a silica gel sachet.                                                                                                                                                                                                                                                                                                              |
| CARTON QUANTITY:     | 30 units                                                                                                                                                                                                                                                                                                                                                                         |
| CARTON MEASUREMENTS: | 41cm x 41cm x 39cm                                                                                                                                                                                                                                                                                                                                                               |
| CARTON WEIGHT:       | 10kg                                                                                                                                                                                                                                                                                                                                                                             |